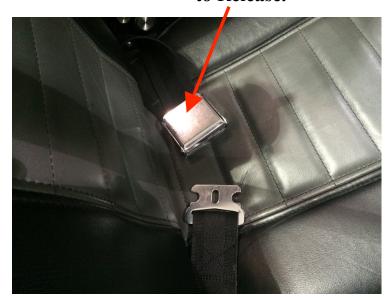

## Electrical / Ignition System / Fuel Cut Off / Harness N6777B

Electrical Master Switch (Center) to off.

2 Point Harness Lift Lever to Release.

**Top Upper Right of Cockpit** 

**Front Seat** 

Aircraft Type: Piper Super Cub PA-18A