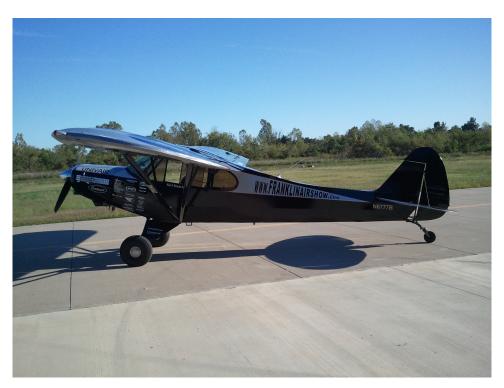

## **Emergency Extraction Information for Aircraft N6777B**

Aircraft Type: Piper Super Cub PA-18A

Registration:  $\underline{N6777B}$ 

Pilot Name: Kyle Franklin

Emergency Contact Name: <u>Brad Donner</u>
Emergency Contact Number: <u>817-781-1642</u>
Alt. Emergency Contact Name: <u>Liz Franklin</u>
Alt. Emergency Contact Number: <u>417-658-8203</u>