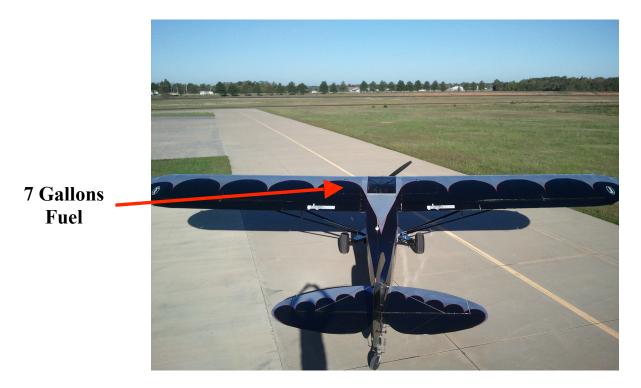

## Flammable Liquids, Battery & Lift Points N6777B

Aircraft Type: Piper Super Cub PA-18A

Registration: <u>N6777B</u> Pilot Name: <u>Kyle Franklin</u>

Emergency Contact Name: <u>Brad Donner</u>
Emergency Contact Number: <u>817-781-1642</u>
Alt. Emergency Contact Name: <u>Liz Franklin</u>
Alt. Emergency Contact Number: <u>417-658-8203</u>