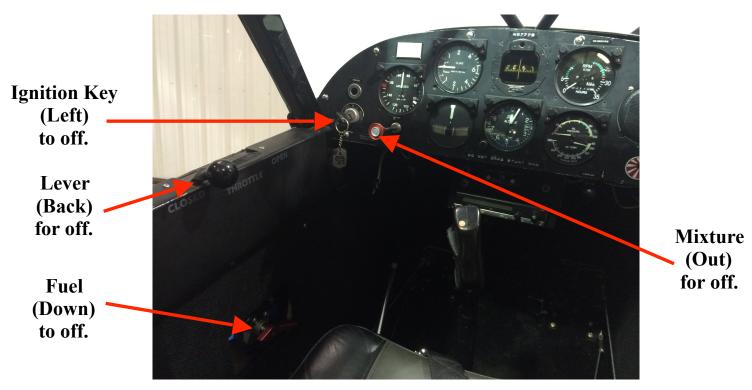

## Electrical / Ignition System / Fuel Cut Off / Harness N6777B

Electrical Master Switch (Center) to off.

2 Point Harness Lift Lever to Release.

**Top Upper Right of Cockpit** 

**Front Seat** 

Aircraft Type: Piper Super Cub PA-18A