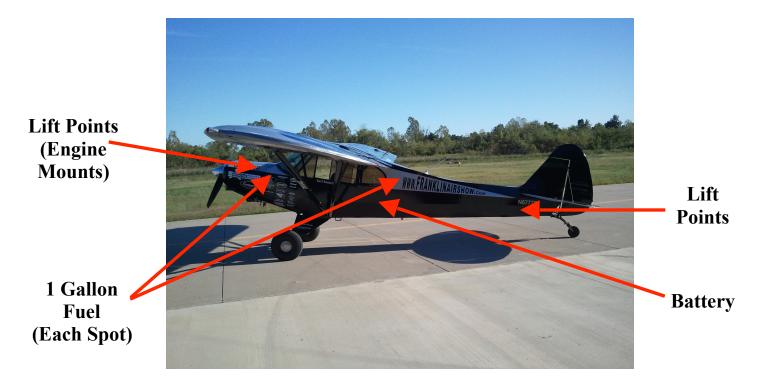

## Flammable Liquids, Battery & Lift Points N6777B

Aircraft Type: Piper Super Cub PA-18A

Registration: <u>N6777B</u> Pilot Name: <u>Kyle Franklin</u>

Emergency Contact Name: <u>Brad Donner</u>
Emergency Contact Number: <u>817-781-1642</u>
Alt. Emergency Contact Name: <u>Liz Franklin</u>
Alt. Emergency Contact Number: <u>417-658-8203</u>