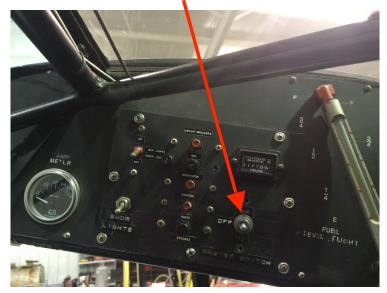

## Electrical / Ignition System / Fuel Cut Off / Harness N6777B

Electrical Master Switch (Center) to off.

2 Point Harness Lift Lever to Release.

**Top Upper Right of Cockpit** 

**Front Seat** 

Aircraft Type: Piper Super Cub PA-18A